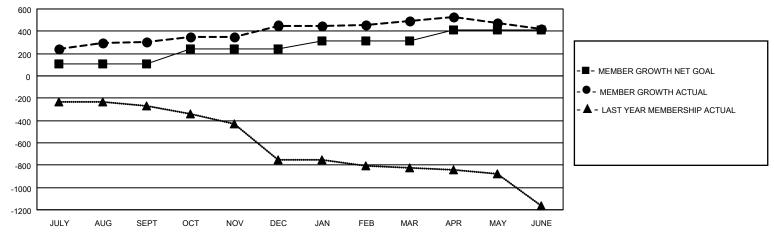

## MONTHLY MEMBERSHIP PROGRESS REPORT

LOCATION INDIA District 322 A Results as of: 6/30/2021

| Clubs         |               |             |               | Members               |                        |                         |                                                    |  |
|---------------|---------------|-------------|---------------|-----------------------|------------------------|-------------------------|----------------------------------------------------|--|
|               | RESULTS FOR   | R 2020-2021 |               | RESULTS FOR 2020-2021 |                        |                         |                                                    |  |
| QUARTER       | NEW CLUB GOAL | NEW CLUBS   | DROPPED CLUBS | QUARTER MEM           | BER GROWTH NET<br>GOAL | MEMBER GROWTH<br>ACTUAL | DROPPED<br>MEMBERS ACTUAL<br>(including transfers) |  |
| JULY/AUG/SEPT | 2             | 3           | 0             | JULY/AUG/SEPT         | 110                    | 401                     | 46                                                 |  |
| OCT/NOV/DEC   | 2             | 9           | 0             | OCT/NOV/DEC           | 130                    | 386                     | 216                                                |  |
| JAN/FEB/MAR   | 1             | 0           | 1             | JAN/FEB/MAR           | 70                     | 92                      | 34                                                 |  |
| APR/MAY/JUNE  | 0             | 3           | 0             | APR/MAY/JUNE          | 100                    | 254                     | 292                                                |  |

## GOALS AND ACTUAL MEMBERS CUMULATIVE

| DROPPED CLUBS: 1           |     | 76 CLUBS OF 88 ADDED 1 OR MORE<br>NEW MEMBERS | GENDER DISTRIBUTION  MALE 2,401 (69.47%)  FEMALE 1,055 (30.53%) |                 |       |
|----------------------------|-----|-----------------------------------------------|-----------------------------------------------------------------|-----------------|-------|
| DROPPED MEMBERS            |     |                                               | PEWALE                                                          | 1,033 (30.3370) |       |
| DECEASED                   | 37  | CLICK HERE FOR CUMULATIVE                     | TOTAL FAMILY UNIT MEMBERS                                       |                 | 1,584 |
| CLUB CANCELLED 8 OTHER 543 |     | MEMBERSHIP DATA                               |                                                                 |                 | 0.42  |
|                            |     |                                               | FAMILY MEMBERS PAYING HALF DUES                                 |                 | 843   |
| TOTAL                      | 588 |                                               | 5525                                                            |                 |       |