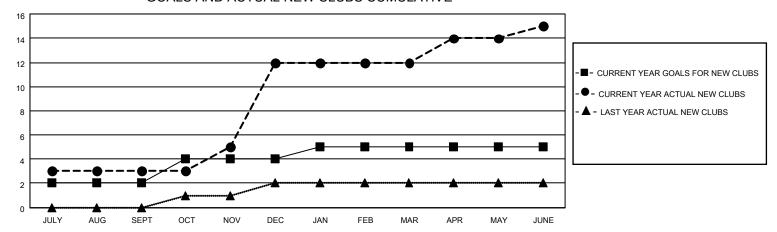

## MONTHLY MEMBERSHIP PROGRESS REPORT

LOCATION INDIA District 322 A Results as of: 6/30/2021

| Clubs         |               |             |               | Members               |                        |                         |                                                    |  |
|---------------|---------------|-------------|---------------|-----------------------|------------------------|-------------------------|----------------------------------------------------|--|
|               | RESULTS FOR   | R 2020-2021 |               | RESULTS FOR 2020-2021 |                        |                         |                                                    |  |
| QUARTER       | NEW CLUB GOAL | NEW CLUBS   | DROPPED CLUBS | QUARTER MEM           | BER GROWTH NET<br>GOAL | MEMBER GROWTH<br>ACTUAL | DROPPED<br>MEMBERS ACTUAL<br>(including transfers) |  |
| JULY/AUG/SEPT | 2             | 3           | 0             | JULY/AUG/SEPT         | 110                    | 401                     | 46                                                 |  |
| OCT/NOV/DEC   | 2             | 9           | 0             | OCT/NOV/DEC           | 130                    | 386                     | 216                                                |  |
| JAN/FEB/MAR   | 1             | 0           | 1             | JAN/FEB/MAR           | 70                     | 92                      | 34                                                 |  |
| APR/MAY/JUNE  | 0             | 3           | 0             | APR/MAY/JUNE          | 100                    | 254                     | 292                                                |  |

## GOALS AND ACTUAL NEW CLUBS CUMULATIVE